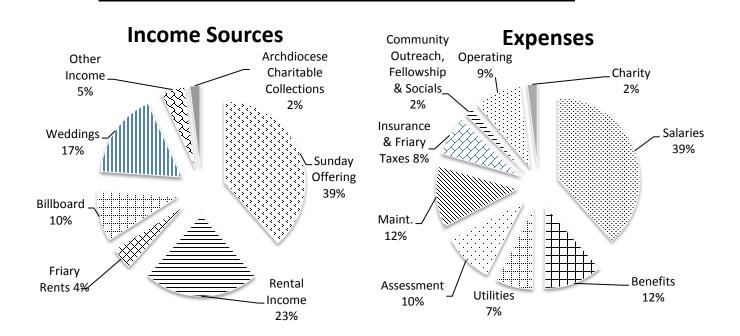

## SAINT AUGUSTINE PARISH FYE June 30, 2020 Financial Review

| Operating Income                                                                                                                                                                                                                                                           | Amount                                                                                       |
|----------------------------------------------------------------------------------------------------------------------------------------------------------------------------------------------------------------------------------------------------------------------------|----------------------------------------------------------------------------------------------|
| Collections Net Rental Income Friars - Room & Board Billboard Income Weddings Other (donations, baptisms, fellowship, etc.) Archdiocese Charitable Collections                                                                                                             | \$172,404<br>\$103,100<br>\$19,800<br>\$45,000<br>\$76,425<br>\$21,415<br>\$9,102            |
| Total Operating Income                                                                                                                                                                                                                                                     | \$447,246                                                                                    |
| Operating Expenses  Salaries & Benefits (Religious & Lay) Payroll Taxes & Benefits Utilities Diocesan Assessment for Services to Parish Maintenance Expenses Insurance & Friary Taxes Community Outreach, Fellowship & Socials Operating (Office, Printing, Liturgy, etc.) | \$181,145<br>\$54,395<br>\$34,058<br>\$46,800<br>\$56,569<br>\$36,789<br>\$7,590<br>\$42,937 |
| Archdiocese Charitable Collections  Total Expenses                                                                                                                                                                                                                         | \$9,102<br>\$469,385                                                                         |
| Net Operating Income                                                                                                                                                                                                                                                       | (\$22,139)                                                                                   |