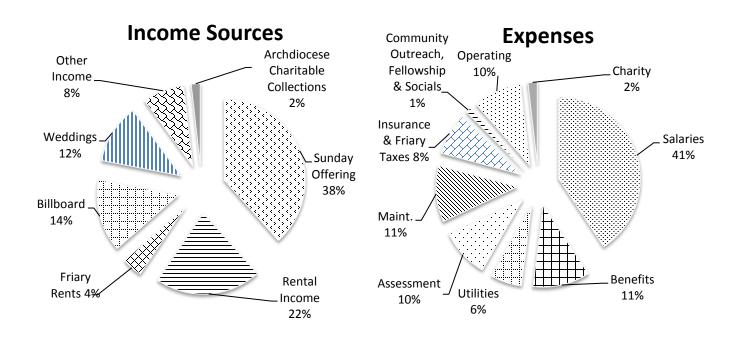

## SAINT AUGUSTINE PARISH FYE June 30, 2021 Financial Review

| Operating Income                                                                                                                                                                                                                                                                                              | Amount                                                                                                  |
|---------------------------------------------------------------------------------------------------------------------------------------------------------------------------------------------------------------------------------------------------------------------------------------------------------------|---------------------------------------------------------------------------------------------------------|
| Collections Net Rental Income Friars - Room & Board Billboard Income Weddings Other (donations, baptisms, fellowship, etc.) Archdiocese Charitable Collections                                                                                                                                                | \$190,597<br>\$104,925<br>\$20,250<br>\$71,900<br>\$58,950<br>\$41,277<br>\$8,883                       |
| Total Operating Income                                                                                                                                                                                                                                                                                        | \$496,782                                                                                               |
| Operating Expenses  Salaries & Benefits (Religious & Lay) Payroll Taxes & Benefits Utilities Diocesan Assessment for Services to Parish Maintenance Expenses Insurance & Friary Taxes Community Outreach, Fellowship & Socials Operating (Office, Printing, Liturgy, etc.) Archdiocese Charitable Collections | \$197,617<br>\$54,991<br>\$30,361<br>\$47,300<br>\$54,148<br>\$40,362<br>\$5,047<br>\$46,809<br>\$8,883 |
| Total Expenses                                                                                                                                                                                                                                                                                                | \$485,518                                                                                               |