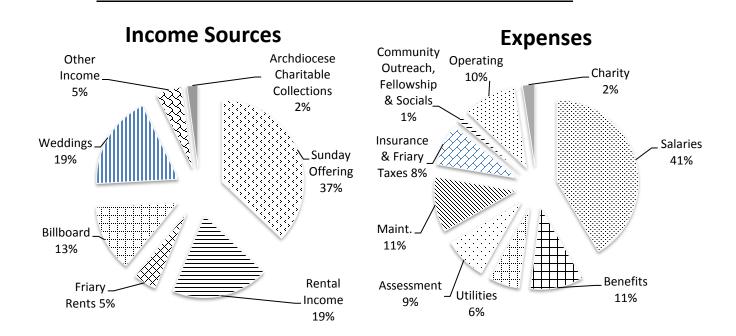

## SAINT AUGUSTINE PARISH FYE June 30, 2022 Financial Review

| Operating Income                                                                                                                                                                                                                                                           | Amount                                                                                       |
|----------------------------------------------------------------------------------------------------------------------------------------------------------------------------------------------------------------------------------------------------------------------------|----------------------------------------------------------------------------------------------|
| Collections Net Rental Income Friars - Room & Board Billboard Income Weddings Other (donations, baptisms, fellowship, etc.) Archdiocese Charitable Collections                                                                                                             | \$212,708<br>\$110,322<br>\$26,100<br>\$75,892<br>\$106,725<br>\$29,050<br>\$12,377          |
| Total Operating Income                                                                                                                                                                                                                                                     | \$573,174                                                                                    |
| Operating Expenses  Salaries & Benefits (Religious & Lay) Payroll Taxes & Benefits Utilities Diocesan Assessment for Services to Parish Maintenance Expenses Insurance & Friary Taxes Community Outreach, Fellowship & Socials Operating (Office, Printing, Liturgy, etc.) | \$208,843<br>\$53,288<br>\$30,823<br>\$43,200<br>\$55,151<br>\$41,875<br>\$5,350<br>\$52,606 |
| Archdiocese Charitable Collections                                                                                                                                                                                                                                         | \$12,377                                                                                     |
| Total Expenses                                                                                                                                                                                                                                                             | \$503,513                                                                                    |